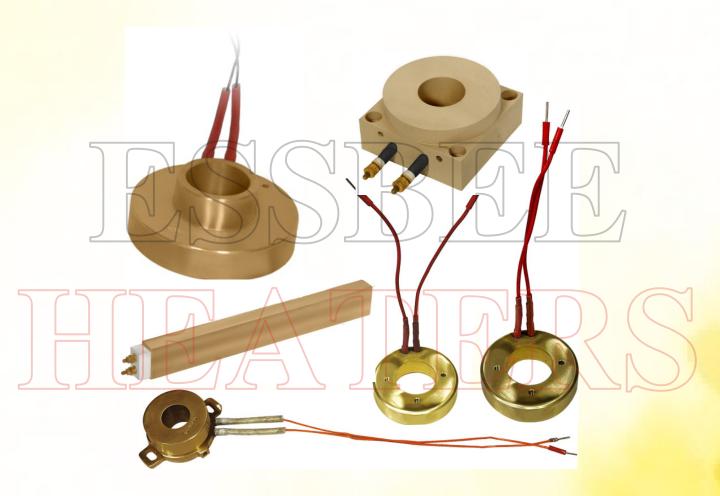

## **BRASS CASTING HEATERS**

ESS BEE make Casted Heaters are reliable with gear mechanical strength having excellent thermal conductivity with evenness of heating over barrel or any required place. These are accurately machined to ensure perfect fit on the barrel. Design can be worked on the basis of your written Specification, Drawing or Samples.